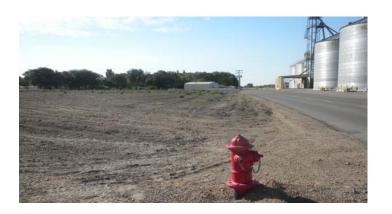

## **Mtn. Home Industrial Property**

This property is located along South Main St., within the city limits of Mtn. Home, Idaho. It lies adjacent to a warehouse development, potato processing plant, and a grain receiving and shipping terminal. It has great access to the Interstate, major Idaho hiways and the railroad. All city services are available and the property is zoned light industrial.

The parcel is +/- 4 acres in size but may be split to accommodate a buyer's needs.