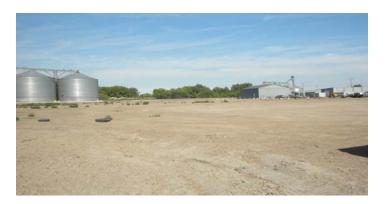

## **Mtn. Home Industrial Property**

This property is located along South Main St., within the city limits of Mtn. Home, Idaho. It lies adjacent to a warehouse development, potato processing plant, and a grain receiving and shipping terminal. It has great access to the Interstate, major Idaho hiways and the railroad. All city services are available and the property is zoned light industrial.

The parcel is +/- 4 acres in size but may be split to accommodate a buyer's needs.