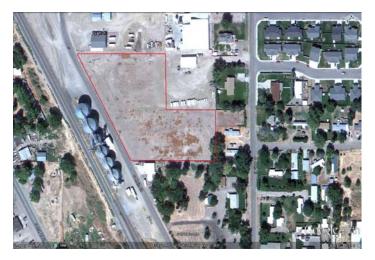

## **Mtn. Home Industrial Property**

This property is located along South Main St., within the city limits of Mtn. Home, Idaho. It lies adjacent to a warehouse development, potato processing plant, and a grain receiving and shipping terminal. It has great access to the Interstate, major Idaho hiways and the railroad. All city services are available and the property is zoned light industrial.

The parcel is +/- 4 acres in size but may be split to accommodate a buyer's needs.